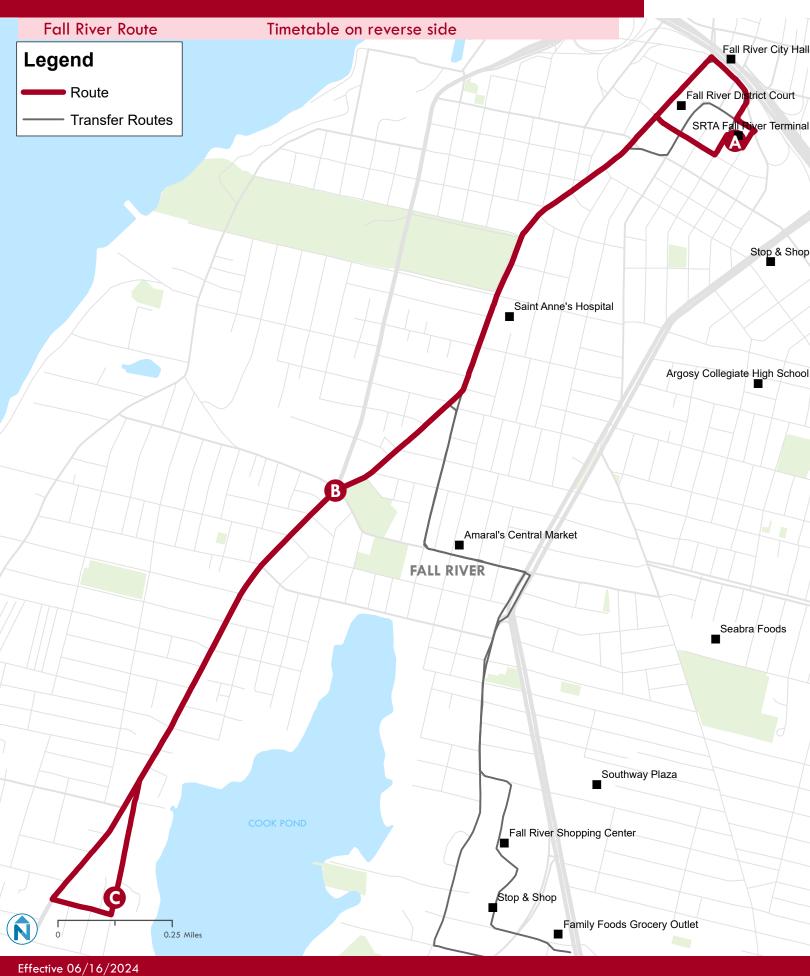

## Route 101 South Main

Fall River Route Map on reverse side

#### **Contact SRTA**

700 Pleasant St, Suite 530 New Bedford, MA 02740 508-999-5211 www.srtabus.com

| Α                | В                    | С                      |
|------------------|----------------------|------------------------|
| SRTA<br>Terminal | S Main &<br>Hall St  | Shove St &<br>Broad St |
| 6:10 AM          | 6:16 AM              | 6:21 AM                |
| 6:40 AM          | 6:46 AM              | 6:51 AM                |
| 7:10 AM          | 7:16 AM              | 7:21 AM                |
| 7:40 AM          | 7:46 AM              | 7:51 AM                |
| 8:10 AM          | 8:16 AM              | 8:21 AM                |
| 8:40 AM          | 8:46 AM              | 8:51 AM                |
| 9:10 AM          | 9:17 AM              | 9:22 AM                |
| 9:40 AM          | 9:47 AM              | 9:52 AM                |
| 10:10 AM         | 10:17 AM             | 10:22 AM               |
| 10:40 AM         | 10:47 AM             | 10:52 AM               |
| 11:10 AM         | 11:1 <i>7</i> AM     | 11:22 AM               |
| 11:40 AM         | 11:47 AM             | 11:52 AM               |
| 12:10 PM         | 12:17 PM             | 12:22 PM               |
| 12:40 PM         | 12:47 PM             | 12:52 PM               |
| 1:10 PM          | 1:17 PM              | 1:22 PM                |
| 1:40 PM          | 1:47 PM              | 1:52 PM                |
| 2:10 PM          | 2:17 PM              | 2:22 PM                |
| 2:40 PM          | 2:47 PM              | 2:52 PM                |
| 3:10 PM          | 3:18 PM              | 3:23 PM                |
| 3:25 PMs         | 3:34 PM <sup>s</sup> | 3:40 PMs               |
| 3:40 PM          | 3:48 PM              | 3:53 PM                |
| 4:10 PM          | 4:18 PM              | 4:23 PM                |
| 4:40 PM          | 4:48 PM              | 4:53 PM                |
| 5:10 PM          | 5:18 PM              | 5:23 PM                |
| 5:40 PM          | 5:48 PM              | 5:53 PM                |
| 6:10 PM          | 6:18 PM              | 6:23 PM                |
| 6:40 PM          | 6:48 PM              | 6:53 PM                |
| 7:10 PM          | 7:17 PM              | 7:22 PM                |
| 7:40 PM          | 7:47 PM              | 7:52 PM                |
| 8:10 PM          | 8:17 PM              | 8:22 PM                |
| 8:40 PM          | 8:47 PM              | 8:52 PM                |
|                  |                      |                        |