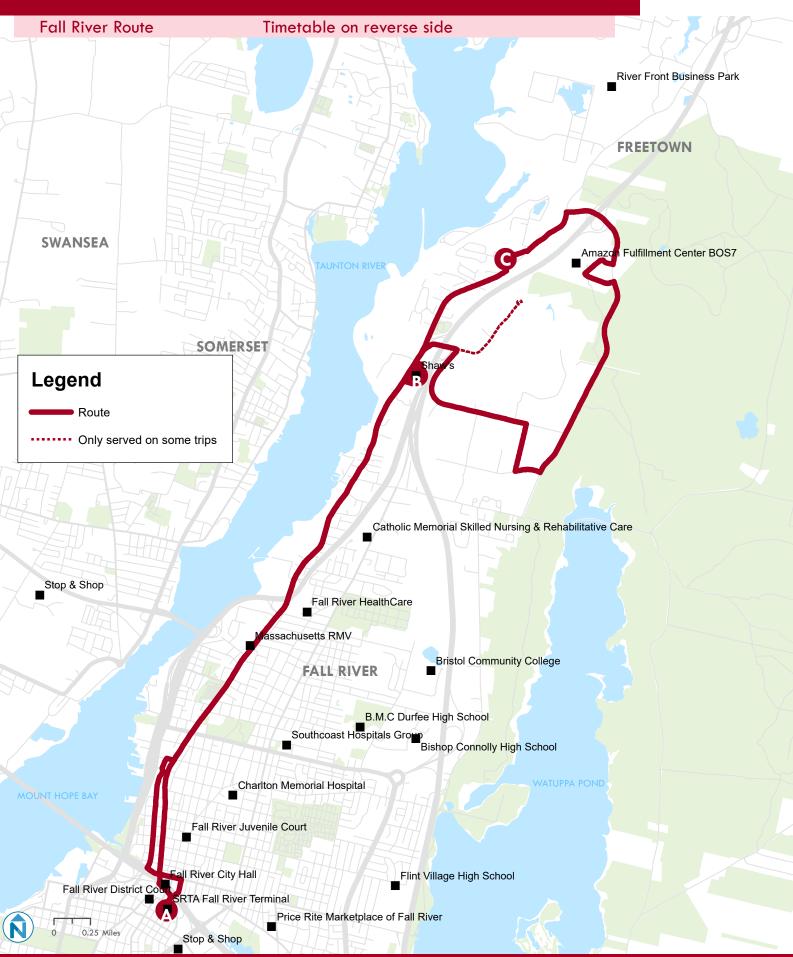

# Route 102 North Main

Fall River Route

Map on reverse side

#### **Contact SRTA**

700 Pleasant St, Suite 530 New Bedford, MA 02740 508-999-5211

www.srtabus.com

| Α                     | В                     | С                     |
|-----------------------|-----------------------|-----------------------|
| SRTA<br>Terminal      | N Main St<br>Shaw's   | Four Winds            |
| 6:00 AM               | 6:15 AM               | 6:29 AM               |
| 6:30 AM <sup>c</sup>  | 6:45 AM <sup>c</sup>  | 7:02 AM <sup>c</sup>  |
| 7:00 AM               | 7:15 AM               | 7:29 AM               |
| 7:30 AM               | 7:45 AM               | 7:59 AM               |
| 8:00 AM               | 8:15 AM               | 8:29 AM               |
| 8:30 AM <sup>c</sup>  | 8:45 AM <sup>c</sup>  | 9:02 AM <sup>c</sup>  |
| 9:00 AM               | 9:15 AM               | 9:29 AM               |
| 9:30 AM               | 9:45 AM               | 9:59 AM               |
| 10:00 AM <sup>c</sup> | 10:15 AM <sup>c</sup> | 10:32 AM <sup>c</sup> |
| 10:30 AM              | 10:45 AM              | 10:59 AM              |
| 11:00 AM              | 11:15 AM              | 11:29 AM              |
| 11:30 AM              | 11:45 AM              | 11:59 AM              |
| 12:00 PM              | 12:15 PM              | 12:29 PM              |
| 12:30 PM              | 12:45 PM              | 12:59 PM              |
| 1:00 PM               | 1:15 PM               | 1:29 PM               |
| 1:30 PM               | 1:45 PM               | 1:59 PM               |
| 2:00 PM               | 2:15 PM               | 2:29 PM               |
| 2:30 PM <sup>C</sup>  | 2:45 PM <sup>℃</sup>  | 3:02 PM <sup>C</sup>  |
| 3:00 PM               | 3:18 PM               | 3:32 PM               |
| 3:26 PMs              | 3:41 PMs              | 3:55 PMs              |
| 3:30 PM               | 3:48 PM               | 4:02 PM               |
| 4:00 PM <sup>c</sup>  | 4:18 PM <sup>c</sup>  | 4:35 PM <sup>c</sup>  |
| 4:30 PM               | 4:48 PM               | 5:02 PM               |
| 5:00 PM <sup>c</sup>  | 5:18 PM <sup>c</sup>  | 5:35 PM <sup>c</sup>  |
| 5:30 PM               | 5:48 PM               | 6:02 PM               |
| 6:00 PM <sup>c</sup>  | 6:15 PM <sup>c</sup>  | 6:32 PM <sup>c</sup>  |
| 6:30 PM               | 6:45 PM               | 6:59 PM               |
| 7:00 PM <sup>c</sup>  | 7:15 PM <sup>c</sup>  | 7:32 PM <sup>c</sup>  |
| 7:30 PM               | 7:45 PM               | 7:59 PM               |
| 8:00 PM               | 8:15 PM               | 8:29 PM               |
| 8:30 PM               | 8:45 PM               | 8:59 PM               |

#### <sup>C</sup> Trip serves Commerce Drive