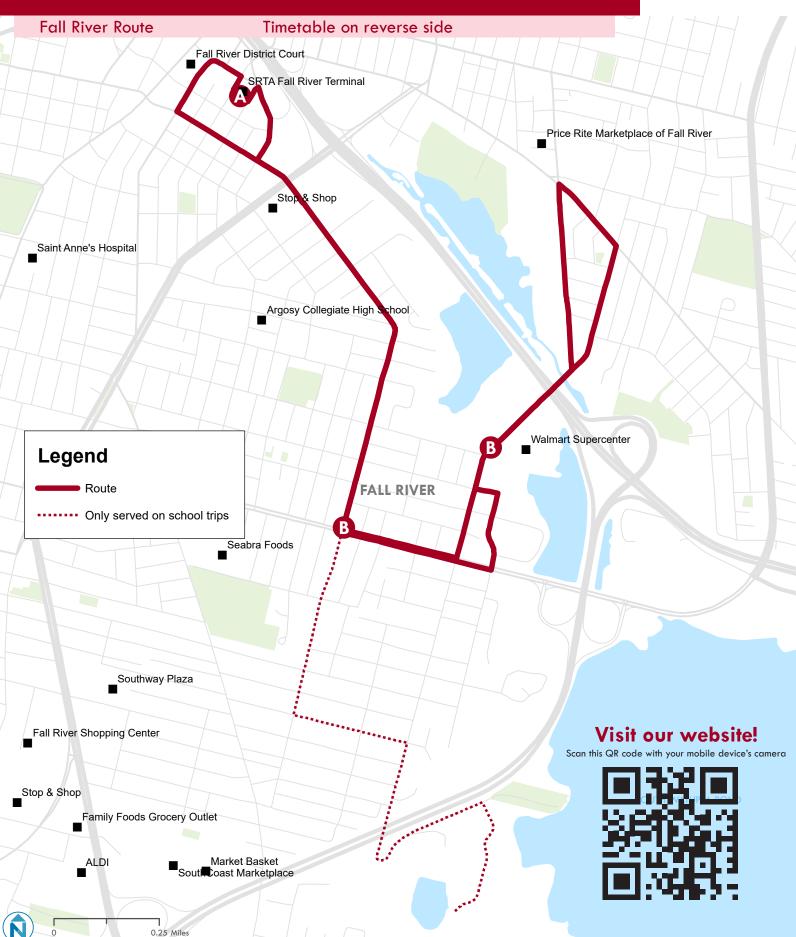

# Route 110 Rodman St

**Fall River Route** Map on reverse side

# Weekday Outbound

| Α                                                                                                   | В                                                                                                              | С                                                                                                              |
|-----------------------------------------------------------------------------------------------------|----------------------------------------------------------------------------------------------------------------|----------------------------------------------------------------------------------------------------------------|
| SRTA<br>Terminal                                                                                    | Rodman St &<br>Brayton Ave                                                                                     | Fall River<br>Walmart                                                                                          |
| 6:50 AM                                                                                             | 6:55 AM                                                                                                        | 6:59 AM                                                                                                        |
| 7:20 AM                                                                                             | 7:25 AM                                                                                                        | 7:29 AM                                                                                                        |
| 7:50 AM                                                                                             | 7:55 AM                                                                                                        | 7:59 AM                                                                                                        |
| 8:20 AM                                                                                             | 8:25 AM                                                                                                        | 8:29 AM                                                                                                        |
| 8:50 AM                                                                                             | 8:55 AM                                                                                                        | 8:59 AM                                                                                                        |
| 9:20 AM                                                                                             | 9:25 AM                                                                                                        | 9:29 AM                                                                                                        |
| 9:50 AM                                                                                             | 9:55 AM                                                                                                        | 9:59 AM                                                                                                        |
| 10:20 AM                                                                                            | 10:25 AM                                                                                                       | 10:29 AM                                                                                                       |
| 10:50 AM                                                                                            | 10:55 AM                                                                                                       | 10:59 AM                                                                                                       |
| 11:20 AM                                                                                            | 11:25 AM                                                                                                       | 11:29 AM                                                                                                       |
|                                                                                                     |                                                                                                                |                                                                                                                |
| 11:50 AM                                                                                            | 11:55 AM                                                                                                       | 11:59 AM                                                                                                       |
| 11:50 AM<br>12:20 PM                                                                                | 11:55 AM<br>12:25 PM                                                                                           | 11:59 AM<br>12:29 PM                                                                                           |
|                                                                                                     |                                                                                                                |                                                                                                                |
| 12:20 PM                                                                                            | 12:25 PM                                                                                                       | 12:29 PM                                                                                                       |
| 12:20 PM<br>12:50 PM                                                                                | 12:25 PM<br>12:55 PM                                                                                           | 12:29 PM<br>12:59 PM                                                                                           |
| 12:20 PM<br>12:50 PM<br>1:20 PM                                                                     | 12:25 PM<br>12:55 PM<br>1:25 PM                                                                                | 12:29 PM<br>12:59 PM<br>1:29 PM                                                                                |
| 12:20 PM<br>12:50 PM<br>1:20 PM<br>1:50 PM                                                          | 12:25 PM<br>12:55 PM<br>1:25 PM<br>1:55 PM                                                                     | 12:29 PM<br>12:59 PM<br>1:29 PM<br>1:59 PM                                                                     |
| 12:20 PM<br>12:50 PM<br>1:20 PM<br>1:50 PM<br>2:20 PM                                               | 12:25 PM<br>12:55 PM<br>1:25 PM<br>1:55 PM<br>2:25 PM                                                          | 12:29 PM<br>12:59 PM<br>1:29 PM<br>1:59 PM<br>2:29 PM                                                          |
| 12:20 PM<br>12:50 PM<br>1:20 PM<br>1:50 PM<br>2:20 PM<br>2:50 PM                                    | 12:25 PM<br>12:55 PM<br>1:25 PM<br>1:55 PM<br>2:25 PM<br>2:55 PM                                               | 12:29 PM<br>12:59 PM<br>1:29 PM<br>1:59 PM<br>2:29 PM<br>2:59 PM                                               |
| 12:20 PM<br>12:50 PM<br>1:20 PM<br>1:50 PM<br>2:20 PM<br>2:50 PM<br>3:20 PM                         | 12:25 PM<br>12:55 PM<br>1:25 PM<br>1:55 PM<br>2:25 PM<br>2:55 PM<br>3:27 PM                                    | 12:29 PM<br>12:59 PM<br>1:29 PM<br>1:59 PM<br>2:29 PM<br>2:59 PM<br>3:31 PM                                    |
| 12:20 PM<br>12:50 PM<br>1:20 PM<br>1:50 PM<br>2:20 PM<br>2:50 PM<br>3:20 PM<br>3:25 PM              | 12:25 PM<br>12:55 PM<br>1:25 PM<br>1:55 PM<br>2:25 PM<br>2:55 PM<br>3:27 PM<br>3:32 PM <sup>5</sup>            | 12:29 PM<br>12:59 PM<br>1:29 PM<br>1:59 PM<br>2:29 PM<br>2:59 PM<br>3:31 PM<br>3:38 PM <sup>5</sup>            |
| 12:20 PM<br>12:50 PM<br>1:20 PM<br>1:50 PM<br>2:20 PM<br>2:50 PM<br>3:20 PM<br>3:25 PM <sup>5</sup> | 12:25 PM<br>12:55 PM<br>1:25 PM<br>1:55 PM<br>2:25 PM<br>2:55 PM<br>3:27 PM<br>3:32 PM <sup>5</sup><br>3:57 PM | 12:29 PM<br>12:59 PM<br>1:29 PM<br>1:59 PM<br>2:29 PM<br>2:59 PM<br>3:31 PM<br>3:38 PM <sup>5</sup><br>4:01 PM |

## **Weekday Inbound**

| С                     | В                          | A                    |
|-----------------------|----------------------------|----------------------|
| Fall River<br>Walmart | Rodman St &<br>Brayton Ave | SRTA<br>Terminal     |
| 6:30 AM               | 6:38 AM                    | 6:44 AM              |
| 7:00 AM               | 7:08 AM                    | 7:14 AM              |
| 7:05 AM <sup>s</sup>  | 7:14 AM <sup>s</sup>       | 7:16 AM <sup>s</sup> |
| 7:30 AM               | 7:38 AM                    | 7:44 AM              |
| 8:00 AM               | 8:08 AM                    | 8:14 AM              |
| 8:30 AM               | 8:38 AM                    | 8:44 AM              |
| 9:00 AM               | 9:09 AM                    | 9:15 AM              |
| 9:30 AM               | 9:39 AM                    | 9:45 AM              |
| 10:00 AM              | 10:09 AM                   | 10:15 AM             |
| 10:30 AM              | 10:39 AM                   | 10:45 AM             |
| 11:00 AM              | 11:09 AM                   | 11:15 AM             |
| 11:30 AM              | 11:39 AM                   | 11:45 AM             |
| 12:00 PM              | 12:09 PM                   | 12:15 PM             |
| 12:30 PM              | 12:39 PM                   | 12:45 PM             |
| 1:00 PM               | 1:09 PM                    | 1:15 PM              |
| 1:30 PM               | 1:39 PM                    | 1:45 PM              |
| 2:00 PM               | 2:09 PM                    | 2:15 PM              |
| 2:30 PM               | 2:39 PM                    | 2:45 PM              |
| No Stop               | 2:45 PM <sup>A</sup>       | 2:51 PM <sup>A</sup> |
| 3:00 PM               | 3:10 PM                    | 3:16 PM              |
| 3:31 PM               | 3:41 PM                    | 3:47 PM              |
| 4:02 PM               | 4:12 PM                    | 4:18 PM              |
| 4:31 PM               | 4:41 PM                    | 4:47 PM              |
| 5:02 PM               | 5:12 PM                    | 5:18 PM              |
| 5:31 PM               | 5:41 PM                    | 5:47 PM              |

# Weekend Outbound Weekend Inbound

| Α                                                                                                | В                                                                                               | С                                                                                    |
|--------------------------------------------------------------------------------------------------|-------------------------------------------------------------------------------------------------|--------------------------------------------------------------------------------------|
| SRTA<br>Terminal                                                                                 | Rodman St &<br>Brayton Ave                                                                      | Fall River<br>Walmart                                                                |
| 6:55 AM                                                                                          | 7:00 AM                                                                                         | 7:04 AM                                                                              |
| 7:25 AM                                                                                          | 7:30 AM                                                                                         | 7:34 AM                                                                              |
| 7:55 AM                                                                                          | 8:00 AM                                                                                         | 8:04 AM                                                                              |
| 8:25 AM                                                                                          | 8:30 AM                                                                                         | 8:34 AM                                                                              |
| 8:55 AM                                                                                          | 9:00 AM                                                                                         | 9:04 AM                                                                              |
| 9:25 AM                                                                                          | 9:30 AM                                                                                         | 9:34 AM                                                                              |
| 9:55 AM                                                                                          | 10:00 AM                                                                                        | 10:04 AM                                                                             |
| 10:25 AM                                                                                         | 10:30 AM                                                                                        | 10:34 AM                                                                             |
| 10:55 AM                                                                                         | 11:00 AM                                                                                        | 11:04 AM                                                                             |
| 11:25 AM                                                                                         | 11:30 AM                                                                                        | 11:34 AM                                                                             |
| 11:55 AM                                                                                         | 12:00 PM                                                                                        | 12:04 PM                                                                             |
|                                                                                                  |                                                                                                 |                                                                                      |
| 12:25 PM                                                                                         | 12:30 PM                                                                                        | 12:34 PM                                                                             |
| 12:25 PM<br>12:55 PM                                                                             | 12:30 PM<br>1:00 PM                                                                             | 12:34 PM<br>1:04 PM                                                                  |
|                                                                                                  |                                                                                                 |                                                                                      |
| 12:55 PM                                                                                         | 1:00 PM                                                                                         | 1:04 PM                                                                              |
| 12:55 PM<br>1:25 PM                                                                              | 1:00 PM<br>1:30 PM                                                                              | 1:04 PM<br>1:34 PM                                                                   |
| 12:55 PM<br>1:25 PM<br>1:55 PM                                                                   | 1:00 PM<br>1:30 PM<br>2:00 PM                                                                   | 1:04 PM<br>1:34 PM<br>2:04 PM                                                        |
| 12:55 PM<br>1:25 PM<br>1:55 PM<br>2:25 PM                                                        | 1:00 PM<br>1:30 PM<br>2:00 PM<br>2:30 PM                                                        | 1:04 PM<br>1:34 PM<br>2:04 PM<br>2:34 PM                                             |
| 12:55 PM<br>1:25 PM<br>1:55 PM<br>2:25 PM<br>2:55 PM                                             | 1:00 PM<br>1:30 PM<br>2:00 PM<br>2:30 PM<br>3:00 PM                                             | 1:04 PM<br>1:34 PM<br>2:04 PM<br>2:34 PM<br>3:04 PM                                  |
| 12:55 PM<br>1:25 PM<br>1:55 PM<br>2:25 PM<br>2:55 PM<br>3:25 PM                                  | 1:00 PM<br>1:30 PM<br>2:00 PM<br>2:30 PM<br>3:00 PM<br>3:32 PM                                  | 1:04 PM<br>1:34 PM<br>2:04 PM<br>2:34 PM<br>3:04 PM<br>3:36 PM                       |
| 12:55 PM<br>1:25 PM<br>1:55 PM<br>2:25 PM<br>2:55 PM<br>3:25 PM<br>3:55 PM                       | 1:00 PM<br>1:30 PM<br>2:00 PM<br>2:30 PM<br>3:00 PM<br>3:32 PM<br>4:02 PM                       | 1:04 PM<br>1:34 PM<br>2:04 PM<br>2:34 PM<br>3:04 PM<br>3:36 PM<br>4:06 PM            |
| 12:55 PM<br>1:25 PM<br>1:55 PM<br>2:25 PM<br>2:55 PM<br>3:25 PM<br>3:55 PM<br>4:25 PM            | 1:00 PM<br>1:30 PM<br>2:00 PM<br>2:30 PM<br>3:00 PM<br>3:32 PM<br>4:02 PM                       | 1:04 PM<br>1:34 PM<br>2:04 PM<br>2:34 PM<br>3:04 PM<br>3:36 PM<br>4:06 PM            |
| 12:55 PM<br>1:25 PM<br>1:55 PM<br>2:25 PM<br>2:55 PM<br>3:25 PM<br>3:25 PM<br>4:25 PM<br>4:55 PM | 1:00 PM<br>1:30 PM<br>2:00 PM<br>2:30 PM<br>3:00 PM<br>3:32 PM<br>4:02 PM<br>4:32 PM<br>5:02 PM | 1:04 PM<br>1:34 PM<br>2:04 PM<br>2:34 PM<br>3:04 PM<br>3:36 PM<br>4:06 PM<br>5:06 PM |

| В                          | Α                                                                                                                                                   |
|----------------------------|-----------------------------------------------------------------------------------------------------------------------------------------------------|
| Rodman St &<br>Brayton Ave | SRTA<br>Terminal                                                                                                                                    |
| 7:14 AM                    | 7:20 AM                                                                                                                                             |
| 7:44 AM                    | 7:50 AM                                                                                                                                             |
| 8:14 AM                    | 8:20 AM                                                                                                                                             |
| 8:44 AM                    | 8:50 AM                                                                                                                                             |
| 9:15 AM                    | 9:21 AM                                                                                                                                             |
| 9:45 AM                    | 9:51 AM                                                                                                                                             |
| 10:15 AM                   | 10:21 AM                                                                                                                                            |
| 10:45 AM                   | 10:51 AM                                                                                                                                            |
| 11:15 AM                   | 11:21 AM                                                                                                                                            |
| 11:45 AM                   | 11:51 AM                                                                                                                                            |
| 12:15 PM                   | 12:21 PM                                                                                                                                            |
| 12:45 PM                   | 12:51 PM                                                                                                                                            |
| 1:15 PM                    | 1:21 PM                                                                                                                                             |
| 1:45 PM                    | 1:51 PM                                                                                                                                             |
| 2:15 PM                    | 2:21 PM                                                                                                                                             |
| 2:45 PM                    | 2:51 PM                                                                                                                                             |
| 3:16 PM                    | 3:22 PM                                                                                                                                             |
| 3:46 PM                    | 3:52 PM                                                                                                                                             |
| 4:16 PM                    | 4:22 PM                                                                                                                                             |
|                            |                                                                                                                                                     |
| 4:46 PM                    | 4:52 PM                                                                                                                                             |
| 4:46 PM<br>5:16 PM         | 4:52 PM<br>5:22 PM                                                                                                                                  |
|                            | Rodman St & Brayton Ave 7:14 AM 8:14 AM 8:14 AM 8:14 AM 9:15 AM 10:15 AM 10:45 AM 11:15 PM 12:45 PM 1:45 PM 2:15 PM 2:45 PM 3:16 PM 3:16 PM 3:16 PM |