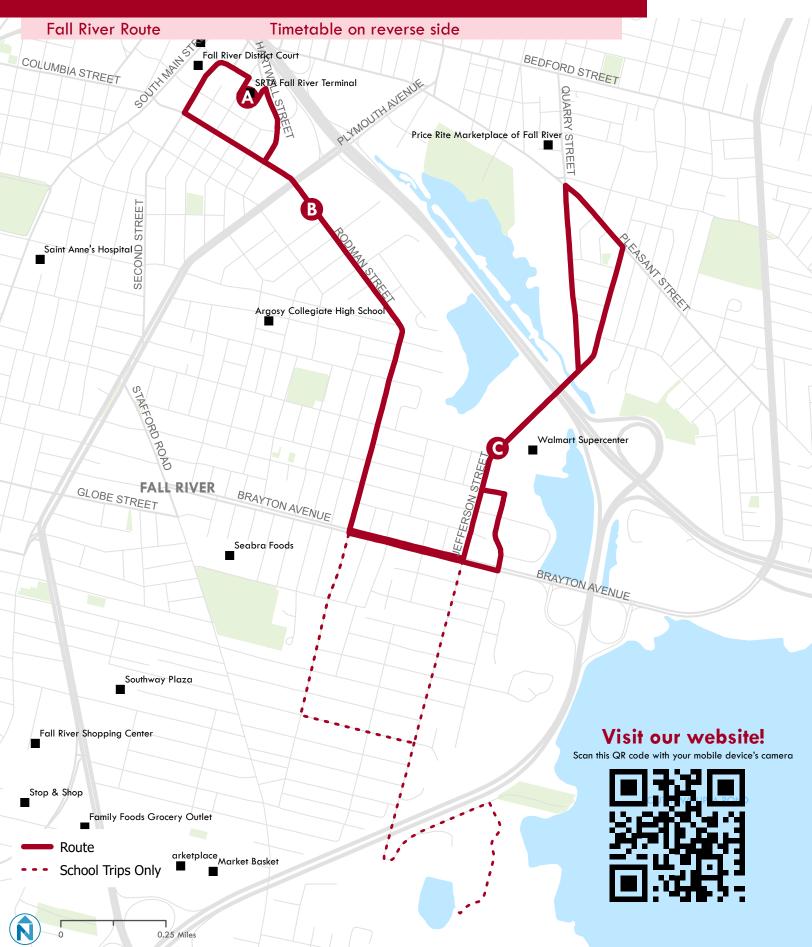

# Route 110 Rodman St

## Weekday Outbound

| Α                                                                                                   | B                                                                                                              | С                                                                                                  |
|-----------------------------------------------------------------------------------------------------|----------------------------------------------------------------------------------------------------------------|----------------------------------------------------------------------------------------------------|
| SRTA<br>Terminal                                                                                    | Rodman St &<br>Brayton Ave                                                                                     |                                                                                                    |
| 6:50 AM                                                                                             | 6:58 AM                                                                                                        | 7:02 AM                                                                                            |
| 7:20 AM                                                                                             | 7:28 AM                                                                                                        | 7:32 AM                                                                                            |
| 7:50 AM                                                                                             | 7:58 AM                                                                                                        | 8:02 AM                                                                                            |
| 8:20 AM                                                                                             | 8:28 AM                                                                                                        | 8:32 AM                                                                                            |
| 8:50 AM                                                                                             | 8:58 AM                                                                                                        | 9:02 AM                                                                                            |
| 9:20 AM                                                                                             | 9:28 AM                                                                                                        | 9:32 AM                                                                                            |
| 9:50 AM                                                                                             | 9:58 AM                                                                                                        | 10:02 AM                                                                                           |
| 10:20 AM                                                                                            | 10:28 AM                                                                                                       | 10:32 AM                                                                                           |
| 10:50 AM                                                                                            | 10:58 AM                                                                                                       | 11:02 AM                                                                                           |
| 11:20 AM                                                                                            | 11:28 AM                                                                                                       | 11:32 AM                                                                                           |
|                                                                                                     |                                                                                                                |                                                                                                    |
| 11:50 AM                                                                                            | 11:58 AM                                                                                                       | 12:02 PM                                                                                           |
| 11:50 AM                                                                                            | 11:58 AM<br>12:28 PM                                                                                           | 12:02 PM<br>12:32 PM                                                                               |
|                                                                                                     |                                                                                                                |                                                                                                    |
| 12:20 PM                                                                                            | 12:28 PM                                                                                                       | 12:32 PM                                                                                           |
| 12:20 PM<br>12:50 PM                                                                                | 12:28 PM<br>12:58 PM                                                                                           | 12:32 PM<br>1:02 PM                                                                                |
| 12:20 PM<br>12:50 PM<br>1:20 PM                                                                     | 12:28 PM<br>12:58 PM<br>1:28 PM                                                                                | 12:32 PM<br>1:02 PM<br>1:32 PM                                                                     |
| 12:20 PM<br>12:50 PM<br>1:20 PM<br>1:50 PM                                                          | 12:28 PM<br>12:58 PM<br>1:28 PM<br>1:58 PM                                                                     | 12:32 PM<br>1:02 PM<br>1:32 PM<br>2:02 PM                                                          |
| 12:20 PM<br>12:50 PM<br>1:20 PM<br>1:50 PM<br>2:20 PM                                               | 12:28 PM<br>12:58 PM<br>1:28 PM<br>1:58 PM<br>2:28 PM                                                          | 12:32 PM<br>1:02 PM<br>1:32 PM<br>2:02 PM<br>2:32 PM                                               |
| 12:20 PM<br>12:50 PM<br>1:20 PM<br>1:50 PM<br>2:20 PM<br>2:50 PM                                    | 12:28 PM<br>12:58 PM<br>1:28 PM<br>1:58 PM<br>2:28 PM<br>2:58 PM                                               | 12:32 PM<br>1:02 PM<br>1:32 PM<br>2:02 PM<br>2:32 PM<br>3:02 PM                                    |
| 12:20 PM<br>12:50 PM<br>1:20 PM<br>1:50 PM<br>2:20 PM<br>2:50 PM<br>3:20 PM                         | 12:28 PM<br>12:58 PM<br>1:28 PM<br>1:58 PM<br>2:28 PM<br>2:58 PM<br>3:29 PM                                    | 12:32 PM<br>1:02 PM<br>1:32 PM<br>2:02 PM<br>2:32 PM<br>3:02 PM                                    |
| 12:20 PM<br>12:50 PM<br>1:20 PM<br>2:20 PM<br>2:50 PM<br>3:20 PM<br>3:20 PM                         | 12:28 PM<br>12:58 PM<br>1:28 PM<br>2:28 PM<br>2:28 PM<br>3:29 PM<br>3:34 PM <sup>5</sup>                       | 12:32 PM<br>1:02 PM<br>1:32 PM<br>2:02 PM<br>2:32 PM<br>3:02 PM<br>3:33 PM<br>3:40 PM <sup>5</sup> |
| 12:20 PM<br>12:50 PM<br>1:20 PM<br>2:20 PM<br>2:50 PM<br>3:20 PM<br>3:26 PM <sup>5</sup><br>3:50 PM | 12:28 PM<br>12:58 PM<br>1:28 PM<br>1:58 PM<br>2:28 PM<br>2:58 PM<br>3:29 PM<br>3:34 PM <sup>5</sup><br>3:59 PM | 12:32 PM<br>1:02 PM<br>1:32 PM<br>2:02 PM<br>2:32 PM<br>3:02 PM<br>3:33 PM<br>3:40 PM <sup>5</sup> |

| /eekd                 | lay In                     | bound                |
|-----------------------|----------------------------|----------------------|
| С                     | В                          | Α                    |
| Fall River<br>Walmart | Rodman St &<br>Brayton Ave | SRTA<br>Terminal     |
| 6:33 AM               | 6:43 AM                    | 6:49 AM              |
| 7:03 AM               | 7:13 AM                    | 7:19 AM              |
| 7:05 AM <sup>s</sup>  | 7:14 AM <sup>s</sup>       | 7:16 AM <sup>s</sup> |
| 7:33 AM               | 7:43 AM                    | 7:49 AM              |
| 8:03 AM               | 8:13 AM                    | 8:19 AM              |
| 8:33 AM               | 8:43 AM                    | 8:49 AM              |
| 9:03 AM               | 9:14 AM                    | 9:20 AM              |
| 9:33 AM               | 9:44 AM                    | 9:50 AM              |
| 10:03 AM              | 10:14 AM                   | 10:20 AM             |
| 10:33 AM              | 10:44 AM                   | 10:50 AM             |
| 11:03 AM              | 11:14 AM                   | 11:20 AM             |
| 11:33 AM              | 11:44 AM                   | 11:50 AM             |
| 12:03 PM              | 12:14 PM                   | 12:20 PM             |
| 12:33 PM              | 12:44 PM                   | 12:50 PM             |
| 1:03 PM               | 1:14 PM                    | 1:20 PM              |
| 1:33 PM               | 1:44 PM                    | 1:50 PM              |
| 2:03 PM               | 2:14 PM                    | 2:20 PM              |
| 2:33 PM               | 2:44 PM                    | 2:50 PM              |
| No Stop               | 2:46 PM*                   | 2:52 PM*             |
| 3:03 PM               | 3:14 PM                    | 3:20 PM              |
| 3:33 PM               | 3:44 PM                    | 3:50 PM              |
| 4:03 PM               | 4:14 PM                    | 4:20 PM              |
| 4:33 PM               | 4:44 PM                    | 4:50 PM              |
| 5:03 PM               | 5:14 PM                    | 5:20 PM              |
| 5:33 PM               | 5:44 PM                    | 5:50 PM              |

Map on reverse side

<sup>A</sup> Serves Atlantis Charter School on school days only <sup>s</sup> School days only. Route serves Jefferson St, Kennedy St, and Rodman St on these trips only